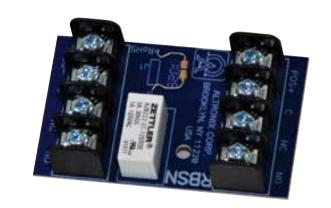

# **RBSN**Relay Module

## Description

 $Entra Pass \ RBSN \ relay \ is \ designed \ for \ continuous \ duty.$ 

This rugged and dependable relay will handle any switching application.

## Specifications -

Input

Voltage 12VDC or 24VDC operation.

Current Draw 15mA.

1A/120VAC or 2A/28VDC DPDT contacts.

#### Physical and Environmental

Dimensions (L x W x H)

2.75" x 2" x 1" (69.85mm x 50.08mm x 25.4mm).

Product Weight 0.15 lbs. (0.06 kg). Shipping Weight 0.25 lbs. (0.11 kg). Temperature