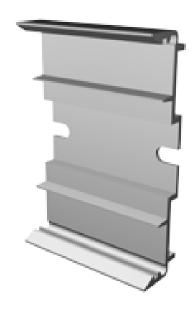

## ST1 Snap Track

## **Overview**

Snap track for models: RB5, RB1224, RBSN, RBST and RB30.

## **Dimensions**

(H x W x D approximate)

3.0" x 2.875" x 0.64" (76.2mm) (73.02mm) 16.3mm

Weights (approximate):

Product Weight: 0.1 Lbs (0.045 kg) Shipping Weight: 0.1 Lbs (0.045 kg)